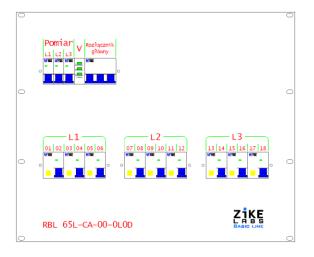

## Power distributor 63A Basic Line 65L-CA-00-0L0D

Power distributor dedicated for stage industry. Equipped with one, three-phase, 63A input and three-phase outputs, whose number and method of protection have been optimized for stage operation. Optional voltage and current measurement enables real-time power control. The use of many residual current devices guarantees both the safety of users and the stability of work, adapted to the current European guidelines.

| Model:              | 65L-CA-00-0L0D                  |
|---------------------|---------------------------------|
| Nominal current:    | 63A                             |
| Input socket:       | IEC 60309 (CEE 17) 3F+N+PE, 63A |
| Output sockets:     | 18x Schuko (CEE 7/3)            |
| Sockets protection: | 9x RCBO B16A/30mA               |
| Power indicator:    | Phase presence indicators       |
| Housing material:   | Powder coated steel             |
| Housing color:      | Black                           |
| Housing format:     | Rack 19", 7RU                   |
| Height:             | 397 mm                          |
| Width:              | 483 mm                          |
| Depth:              | 250 mm                          |
| Weight:             | <30 kg                          |