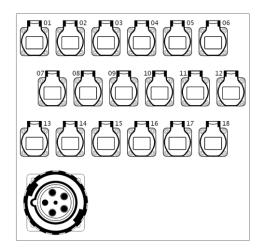

| Model:              | 65L-CA-00-0L0D                  |
|---------------------|---------------------------------|
| Nominal current:    | 63A                             |
| Input socket:       | IEC 60309 (CEE 17) 3F+N+PE, 63A |
| Output sockets:     | 18x Schuko (CEE 7/3)            |
| Sockets protection: | 9x RCBO B16A/30mA               |
| Power indicator:    | Phase presence indicators       |
| Housing material:   | Powder coated steel             |
| Housing color:      | Black                           |
| Housing format:     | Rack 19", 7RU                   |
| Height:             | 397 mm                          |
| Width:              | 483 mm                          |
| Depth:              | 250 mm                          |
| Weight:             | <30 kg                          |